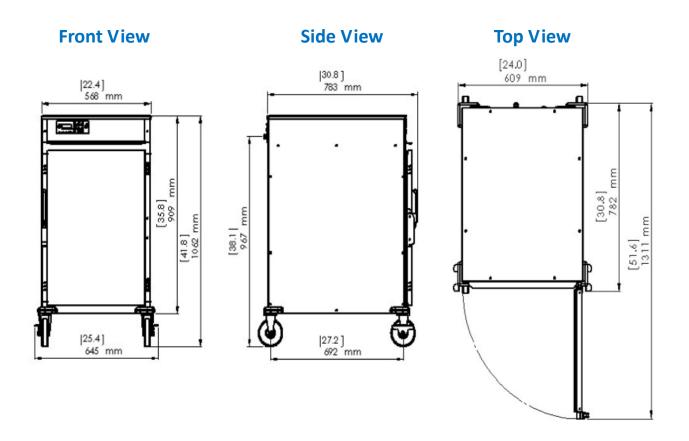

Net weight 196 lbs(89KG) Gross shipping weight 218 lbs(99KG)

Class 100

Dimensions 25.4" W x 31"D x 41.75" H

Package 26" W x 33"D x42" H

Warranty 1 year manufactures limited Warranty