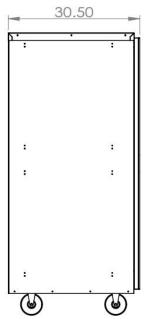

## **Specification**

770087(MT1)

**Front View** 

**Side View** 

**Top View** 

Model Number 770087(MT1)

Electrical Not applicable

Power Not applicable

Net Weight 143lb/65KG

Gross shipping weight 156.5lb/71KG

Class 100

**Dimensions** 21.65"WX30.5"DX66.5"H

Package 29.9"WX62.2"DX10"H