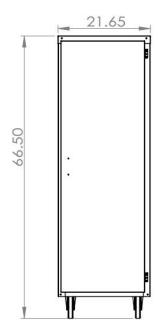

## **Specification**

770087(MT1)

**Front View** 

**Side View** 

**Top View** 

Model Number 770087(MT1)

Electrical Not applicable

Power Not applicable

Net Weight 143lb/65KG

Gross shipping weight 156.5lb/71KG

Class 100

**Dimensions** 21.65"WX30.5"DX66.5"H

Package 29.9"WX62.2"DX10"H