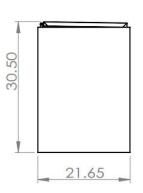

## **Specification**

770087(MT1)

**Front View** 

**Side View** 

**Top View** 

Model Number 770087(MT1)

Electrical Not applicable

Power Not applicable

Net Weight 143lb/65KG

Gross shipping weight 156.5lb/71KG

Class 100

**Dimensions** 21.65"WX30.5"DX66.5"H

Package 29.9"WX62.2"DX10"H