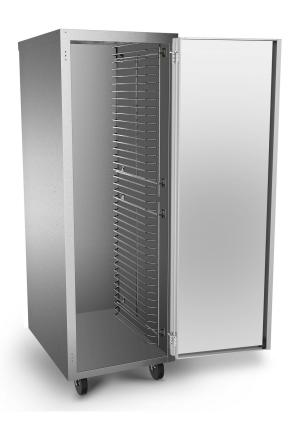

## **Specification**

770087(MT1)

- Enclosed mobile transportation cabinet.
- Magnetic closed door.
- Total pan capacity is thirty seven full size pan (18"x26")
- High quality 5" casters, two with safety-lock.
- Non-insulated.
- Galvanized aluminum.
- Sanitary and rustproof.
- Prevents dehydration.
- It ships knocked down & is easy to assemble.

Note: Dimensions and Specification are subject to change without notice.

This full-size Non insulated Mobile Transportation cabinet can hold up to thirty seven 18" x 26" full size pans, as well as a variety of others. Offering the ability to transport and store a variety of plate sizes. Designed with enduring quality in mind.