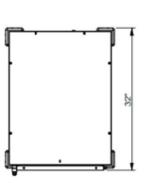

## **Top View**

Pan Capacity Adjustable Rack System

17 Pan Capacity, 18" x 26", 12" x 20"

13" x 18", 14" x 18"

Will take up to 18" Pizza Box

Hotel Steam pans as well

Electrical 120 Volts

Power 1500 Watts