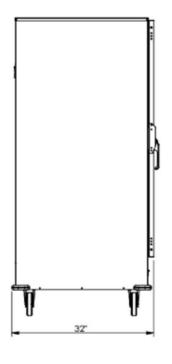

# **Side View**

Net weight 213 lbs

Gross shipping weight 246 lbs

Class 100

Dimensions 24.5" W x 32"D x 66.6" H

Package 25" W x 33"D x 67" H

Warranty 1 year manufactures limited Warranty

**Grande Grant Inc.** 

info@grandegrant.com