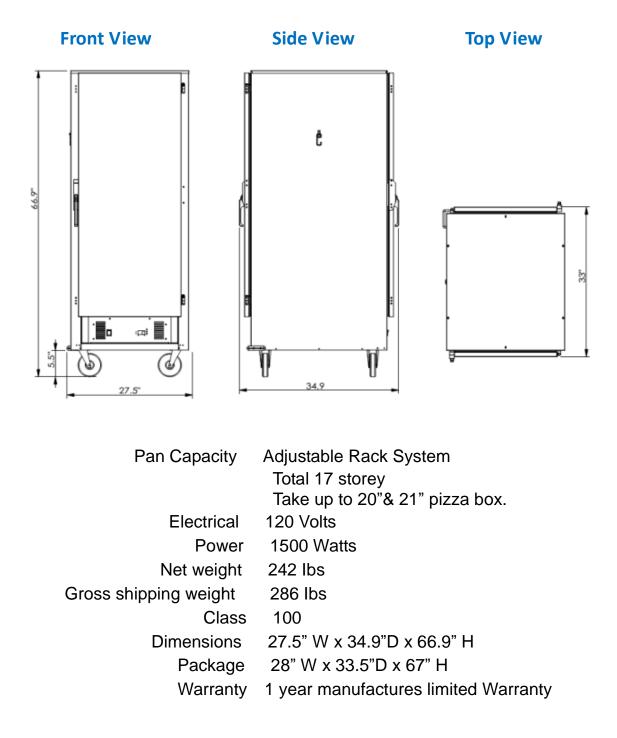

#### **Specifications**

- ◆ Holding temperature up to 185 F.
- ◆ Water pan provides moisture for proofing.
- ◆Adjustable Rack System. Seventeen stories

Position.Can add up to max thirty-two stories.

- ◆Humidity up to 95%(under 90F)
- ♦ Solid insulated Pass-Thru door.
- ♦ High qulity 5" casters, two with safety-lock.
- ♦ Aluminum cabinet.

#### Note: Dimensions and Specification are subject to change without notice.

This full-size Insulated Cabinet offers an Adjustable Rack System, allows you the option to adjust the racks to fit your specific needs.Offering the ability to proof a variety of backed goods, allowing dough to rise before backing.All digital temperature controls with easy set up.Enables a varity of temperatures, including warming.Designed with enduring qulity in mind