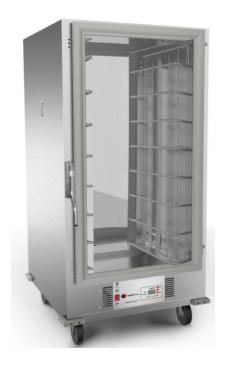

## 771017(HFWDF9L)Insulated Heater Proofer

- ◆ Designed for proofing and heating.
- All digital display and controls.
- Machined Zinc Alloy handle
- Adjustable thermostat for a variety of warming temperatures.
- Holding temperature up to 185 F.
- ◆ Water pan provides moisture for proofing
- ◆Multipurpose universal rack system
- ◆Humidity up to 95%(under 90F)
  - ◆Clear polycarbonate door for viewing.
- ◆High qulity 5" casters,two with safety-lock.
- Aluminum cabinet

Note: Dimensions and Specification are subject to changwithout notice.

This full-size Insulated Cabinet offers this wider cabinet features a 6" revolutionary rack system, offers 3" spacing. Eight 24"x24" pans, Sixteen 20"X12" or Eight 18"x26" pans. Made for 18", 20", 22" and 24"pizza boxes. Offering the ability to proof a variety of backed goods, allowing dough to rise before backing. All digital temperature controls with easy set up. Enables a varity of temperatures, including warming. Designed with enduring qulity in mind.