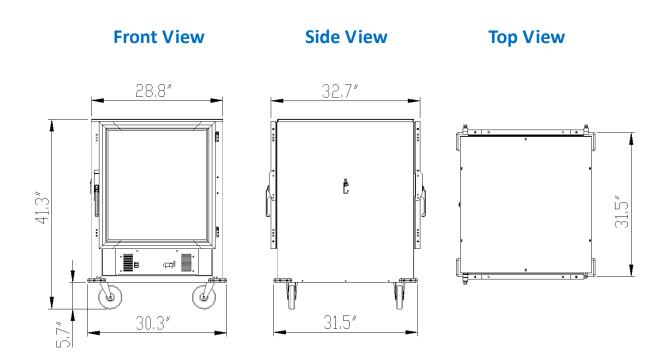

Hold steam pans as wel

Electrical 120 Volts

Power 1500 Watts

Net weight 204 lbs/92kg

Gross shipping weight 246 lbs/76kg

Class 100

Dimensions 30.4" W x 34"D x 41.3" H

Package 31" W x 35"D x 42" H