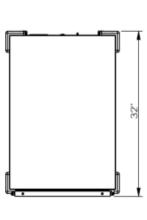

## 771017(HFSF8) Insulated Heater Proofer

**Front View** 

**Side View** 

**Top View** 

Pan Capacity 16 stories 18"x26" sheets pan.

Electrical 120 Volts

Power 1500 Watts

Net weight 161 lbs

Gross shipping weight 200 lbs

Class 100

Dimensions 24.5" W x 32"D x 41.5" H

Package 25" W x 33"D x 42" H

Warranty 1 year manufactures limited Warranty