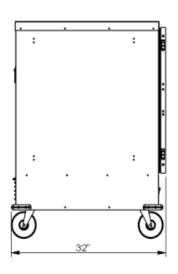

## 771017(HFSF8) Insulated Heater Proofer

**Front View** 

**Side View** 

**Top View** 

Pan Capacity 16 stories 18"x26" sheets pan.

Electrical 120 Volts

Power 1500 Watts

Net weight 161 lbs

Gross shipping weight 200 lbs

Class 100

Dimensions 24.5" W x 32"D x 41.5" H

Package 25" W x 33"D x 42" H

Warranty 1 year manufactures limited Warranty