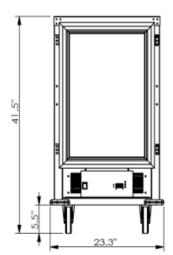

## 771017(HFSF8) Insulated Heater Proofer

**Front View** 

**Side View** 

**Top View** 

Pan Capacity 16 stories 18"x26" sheets pan.

Electrical 120 Volts

Power 1500 Watts

Net weight 161 lbs

Gross shipping weight 200 lbs

Class 100

Dimensions 24.5" W x 32"D x 41.5" H

Package 25" W x 33"D x 42" H

Warranty 1 year manufactures limited Warranty