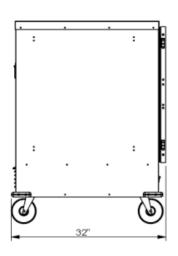

### **Top View**

Pan Capacity 16 stories, 18"x26" sheets pan

Electrical 120 Volts

Power 1500 Watts

Net weight 161 lbs

Gross shipping weight 190 lbs

Class 100

Dimensions 24.5" W x 32"D x 41.5" H