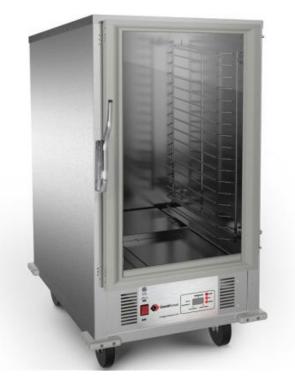

## 771017(HFF8)Insulated Heater Proofer

- Designed for proofing and heating.
- ◆ All digital display and controls.
- ◆ Machined Zinc Alloy handle
- Adjustable thermostat for a variety of warming temperatures.
- ◆ Holding temperature up to 185 F.
- Water pan provides moisture for proofing
- ◆Humidity up to 95%(under 90F)
- ◆Total pan capacity is Sixteen stories full size pan(18"x26").
- ◆Clear polycarbonate door for easy viewing.
- ◆High qulity 5" casters,two with safety-lock.
- Aluminum cabinet.

Note: Dimensions and Specification are subject to change without notice.

This half- size Heater Proofer cabinet can hold up to sixteen, 18" x 26" full size pans, as well as a variety of others. Offering the ability to proof a variety of baked goods, allowing dough to rise before baking. All digital temperature controls with easy set up. Enables a variety of temperatures, including warming. Designed with enduring quality in mind.