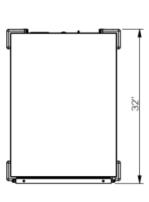

ofing
- ◆Humidity up to 95%(under 90F)
- ◆Total pan capacity is Sixteen stories full size pan(18"x26").
- ◆Clear polycarbonate door for easy viewing.
- ◆High qulity 5" casters,two with safety-lock.
- Aluminum cabinet.





Note: Dimensions and Specification are subject to change without notice.

This half- size Heater Proofer cabinet can hold up to sixteen, 18" x 26" full size pans, as well as a variety of others. Offering the ability to proof a variety of baked goods, allowing dough to rise before baking. All digital temperature controls with easy set up. Enables a variety of temperatures, including warming. Designed with enduring quality in mind.



## **Dimensions and Specifications**

# 771017(HFF8)Insulated Heater Proofer

### **Front View**



#### **Side View**



### **Top View**



Pan Capacity 16 stories, 18"x26" sheets pan

Electrical 120 Volts

Power 1500 Watts

Net weight 161 lbs

Gross shipping weight 190 lbs

Class 100

Dimensions 24.5" W x 32"D x 41.5" H

Package 25" W x 33"D x 42" H

Warranty 1 year manufactures limited Warranty