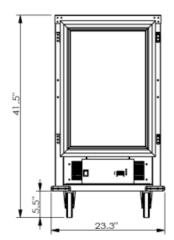

### **Front View**

### **Top View**

Pan Capacity 16 stories, 18"x26" sheets pan

Electrical 120 Volts

Power 1500 Watts

Net weight 161 lbs

Gross shipping weight 190 lbs

Class 100

Dimensions 24.5" W x 32"D x 41.5" H