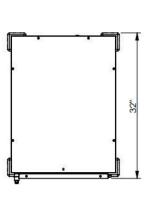

## 771017(F8)Insulated Heater Proofer

**Front View** 

**Side View** 

**Top View** 

Pan Capacity 32 storey, 18"x26" sheets pan

Electrical 120 Volts

Power 1500 Watts

Net weight 213 lbs

Gross shipping weight 243 lbs

Class 100

Dimensions 24.5" W x 32"D x 66.9" H

Package 25" W x 33"D x 67" H

Warranty 1 year manufactures limited Warranty

**Grande Grant Inc.** 

info@grandegrant.com

www.grandegrant.com