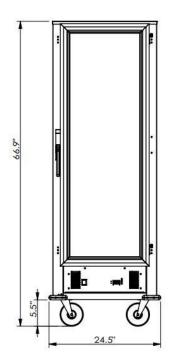

## 771017(F8)Insulated Heater Proofer

**Front View** 

**Side View** 

**Top View** 

Pan Capacity 32 storey, 18"x26" sheets pan

Electrical 120 Volts

Power 1500 Watts

Net weight 213 lbs

Gross shipping weight 243 lbs

Class 100

Dimensions 24.5" W x 32"D x 66.9" H

Package 25" W x 33"D x 67" H

Warranty 1 year manufactures limited Warranty

**Grande Grant Inc.** 

info@grandegrant.com

www.grandegrant.com