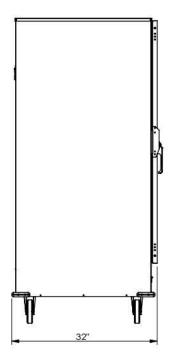

## 771017(F8)Insulated Heater Proofer

**Front View** 

**Side View** 

**Top View** 

Pan Capacity 32 storey, 18"x26" sheets pan

Electrical 120 Volts

Power 1500 Watts

Net weight 213 lbs

Gross shipping weight 243 lbs

Class 100

Dimensions 24.5" W x 32"D x 66.9" H

Package 25" W x 33"D x 67" H

Warranty 1 year manufactures limited Warranty

**Grande Grant Inc.** 

info@grandegrant.com

www.grandegrant.com