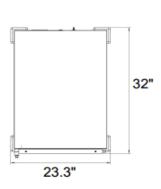

#### **FrontView**

**Side View** 

**Top View** 

Electrical 120 Volts

Power 1500 Watts

Net weight 138 lbs

Gross shipping weight 156 lbs

Class 100

Dimensions 23.3" W x 32"D x 66.6" H

Package 24" W x 33"D x 67" H

Warranty 1 year manufactures limited Warranty

**Grande Grant Inc.** 

info@grandegrant.com

www.grandegrant.com