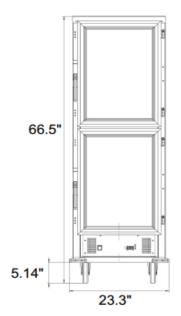

#### **FrontView**

**Side View** 

**Top View** 

Electrical 120 Volts

Power 1500 Watts

Net weight 138 lbs

Gross shipping weight 156 lbs

Class 100

Dimensions 23.3" W x 32"D x 66.6" H

Package 24" W x 33"D x 67" H

Warranty 1 year manufactures limited Warranty

**Grande Grant Inc.** 

info@grandegrant.com

www.grandegrant.com