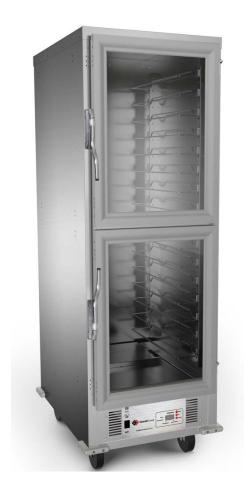

#### 770087(S1DD)Non-Insulated Heater Proofer

- ◆ Dutch doors design reduce the loss of heat and energy saving in cost.
- All digital display and controls.
- ◆ Machined Zinc Alloy handle
- Adjustable thermostat for a variety of warming temperatures.
- ◆ Holding temperature up to 185F.
- ◆ Water pan provides moisture for proofing
- ◆Humidity up to 95%(under 90F)
- ◆Total capacity is Sixteen full size Pan(18"x26").
- ◆Clear polycarbonate door for easy viewing.
- Aluminum cabinet.

Note: Dimensions and Specification are subject to change without notice.

This full- size Heater Proofer cabinet Adjustable Rack can hold up to 16 18" x 26" full size pans, as well as a variety of others. Offering the ability to proof a variety of baked goods, allowing dough to rise before baking. All digital temperature controls with easy set up. Enables a variety of temperatures, including warming. Designed with enduring quality in mind