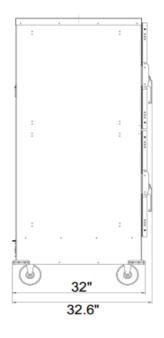

#### **FrontView**

**Side View** 

**Top View** 

Electrical 120 Volts

Power 1500 Watts

Net weight 138 lbs

Gross shipping weight 156 lbs

Class 100

Dimensions 23.3" W x 32"D x 66.6" H

Package 24" W x 33"D x 67" H

Warranty 1 year manufactures limited Warranty

**Grande Grant Inc.** 

info@grandegrant.com

www.grandegrant.com