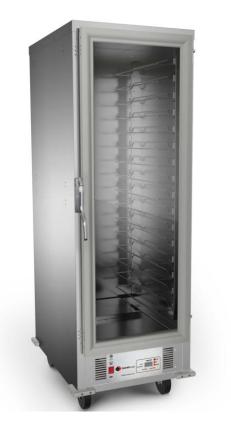

## 770087(MS1) Insulated Heater Proofer

- Designed for proofing and heating.
- ◆ All digital display and controls.
- ◆ Machined Zinc Alloy handle
- Adjustable thermostat for a variety of warming temperatures.
- ◆ Holding temperature up to 185 F.
- ◆ Water pan provides moisture for proofing
- Adjustable Rack System. Thirty-four slides
  - 17 shelf/storey position.Max 32 Stories.

Additional racks available for purchase.

- ◆Humidity up to 95%(under 90F)
- Clear polycarbonate door for easy viewing.
- ◆ High quality 5" casters, two with safety-lock
- Aluminum cabinet.

Note: Dimensions and Specification are subject to change without notice.

This full- size cabinet, offers an Adjustable Rack System, allows you the option to adjust the racks to fit your specific needs. It can hold a wide assortment of pan sizes including up to a 21" pizza box. Offering the ability to proof a variety of baked goods, allowing dough to rise before baking. All digital temperature controls with easy set up. Enables a variety of temperatures, including warming. Designed with enduring quality in mind.