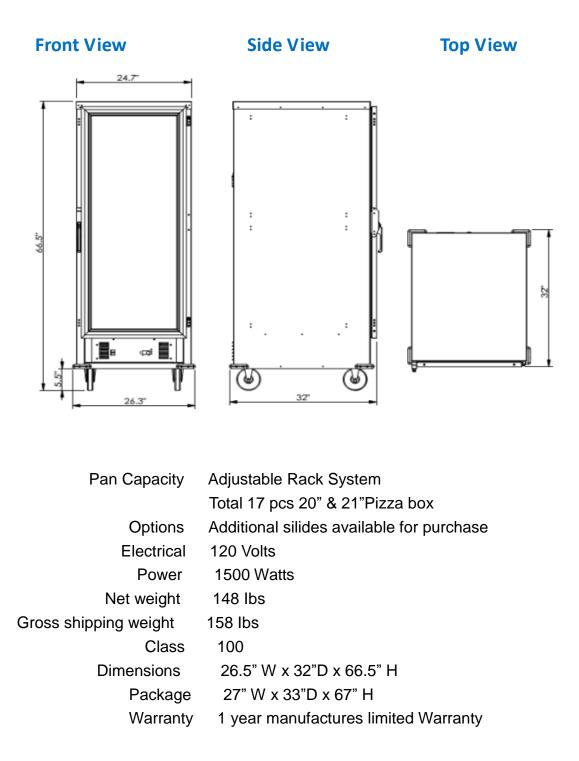

## **Dimensions and Specifications**

## 770087(MS1) Adjustable Rack System

Grande Grant Inc.

info@grandegrant.com

www.grandegrant.com