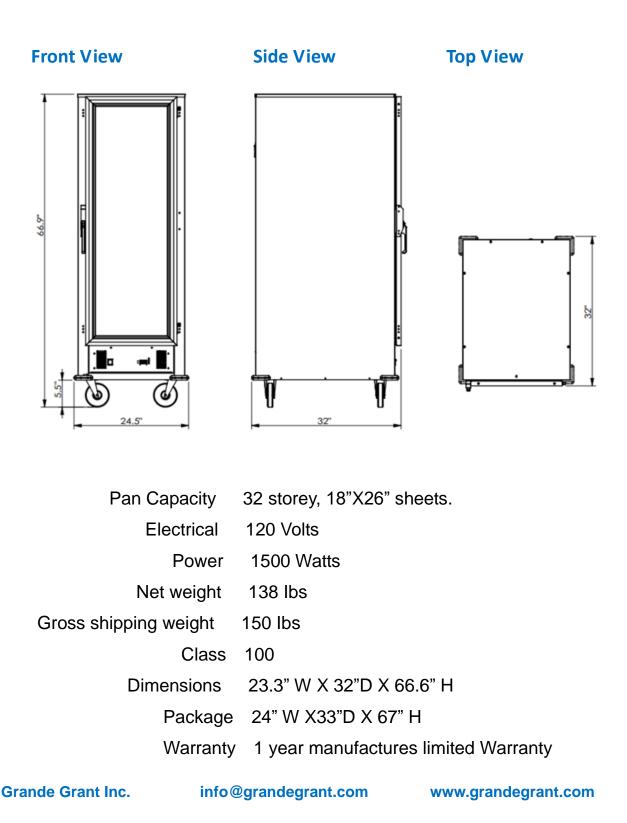

## **Dimensions and Specifications**

Note: Dimensions and Specification are subject to change without notice.

This full- size Heater Proofer cabinet can hold up to 32 18" x 26" full size pans, as well as a variety of others. Offering the ability to proof a variety of baked goods, allowing dough to rise before baking. All digital temperature controls with easy set up. Enables a variety of temperatures, including warming. Designed with enduring quality in mind.