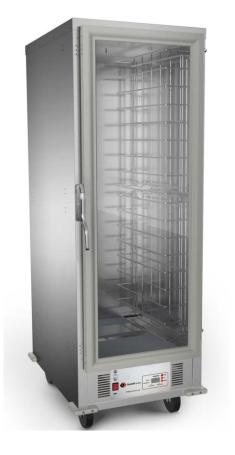

## 770087(F8)Non- Insulated Heater Proofer

- Designed for proofing and heating.
- ◆ All digital display and controls.
- Machined Zinc Alloy handle
- Adjustable thermostat for a variety of warming temperatures.
- ♦ Holding temperature up to 185 F.
- Water pan provides moisture for proofing
- ◆ Humidity up to 95% (under 90F)
- Total capacity is Thirty-two full size Pan(18"\*26").
- Clear polycarbonate door for easy viewing.
- Aluminum cabinet.

Note: Dimensions and Specification are subject to change without notice.

This full- size Heater Proofer cabinet can hold up to 32 18" x 26" full size pans, as well as a variety of others. Offering the ability to proof a variety of baked goods, allowing dough to rise before baking. All digital temperature controls with easy set up. Enables a variety of temperatures, including warming. Designed with enduring quality in mind.