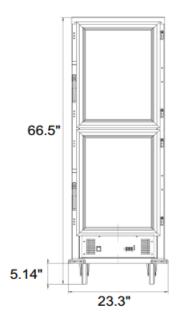

## 770087(F8DD)Non-Insulated Heater Proofer

**FrontView** 

**Side View** 

**Top View** 

Electrical 120 Volts

Power 1500 Watts

Net weight 138 lbs

Gross shipping weight 156 lbs

Class 100

Dimensions 23.3" W x 32"D x 66.6" H

Package 24" W x 33"D x 67" H

Warranty 1 year manufactures limited Warra

**Grande Grant Inc.** 

info@grandegrant.com

www.grandegrant.com