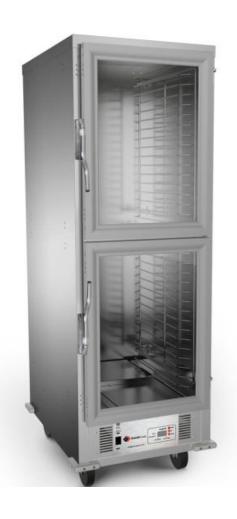

## 770087(F8DD)Non-Insulated Heater Proofer

- Designed for proofing and heating.
- ◆ Dutch doors design reduce the loss of heat and energy saving in cost.
- All digital display and controls.
- ◆ Machined Zinc Alloy handle
- ◆ Adjustable thermostat for a variety of warming temperatures.
- ◆ Holding temperature up to 185F.
- ◆ Water pan provides moisture for proofing
- ◆Humidity up to 95%(under 90F)
- ◆Total capacity is Thirty-one full size Pan(18"x26").
- ◆Clear polycarbonate door for easy viewing.
- Aluminum cabinet.

Note: Dimensions and Specification are subject to change without notice.

This full- size Heater Proofer cabinet can hold up to 31 18" x 26" full size pans, as well as a variety of others. Offering the ability to proof a variety of baked goods, allowing dough to rise before baking. All digital temperature controls with easy set up. Enables a variety of temperatures, including warming. Designed with enduring quality in mind