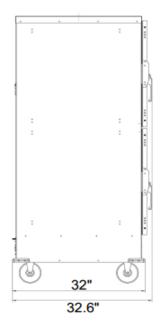

## 770087(F8DD)Non-Insulated Heater Proofer

**FrontView** 

**Side View** 

**Top View** 

Electrical 120 Volts

Power 1500 Watts

Net weight 138 lbs

Gross shipping weight 156 lbs

Class 100

Dimensions 23.3" W x 32"D x 66.6" H

Package 24" W x 33"D x 67" H

Warranty 1 year manufactures limited Warra

**Grande Grant Inc.** 

info@grandegrant.com

www.grandegrant.com