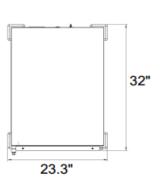

## 770087(F8DD)Non-Insulated Heater Proofer

**FrontView** 

**Side View** 

**Top View** 

Electrical 120 Volts

Power 1500 Watts

Net weight 138 lbs

Gross shipping weight 156 lbs

Class 100

Dimensions 23.3" W x 32"D x 66.6" H

Package 24" W x 33"D x 67" H

Warranty 1 year manufactures limited Warra

**Grande Grant Inc.** 

info@grandegrant.com

www.grandegrant.com