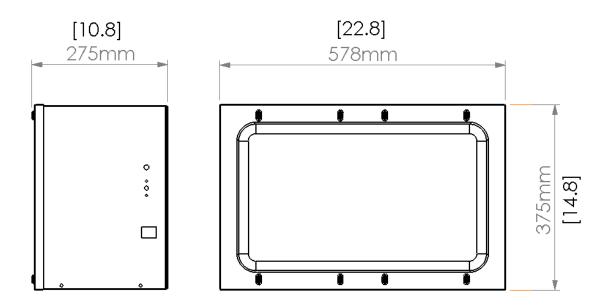

## Note: Dimensions and Specification are subject to change without notice

Specification

Countertop Food Warmer 550052(1B)

Side View

Top View

Pan Capacity 12" x 20" x 6" Electrical 120 Volts, 4 Amps,60Hz Power 450 Watts

Net Weight 36.3 lbs (16.5 Kg) Gross shipping weight 39 lbs (17.5 Kg) Class 85 Dimensions 22.8" W x 14.8" D x 10.8" H Package 26" W x 17.3" D x 22.6"

Warranty 1 Year Manufactures limited Warranty

Grande Grant Inc.