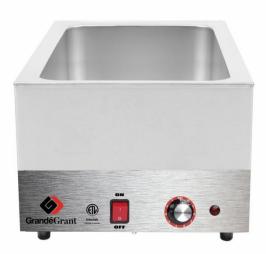

## **Specification** Countertop Food Warmer 550052(1B)

- Waterless design allow your convenient & safety Operation.
- No need water pan & water.
- Reduce operation & maintenance cost, unlike Traditional dry wells or steam table with water
- Stainless Steel Construction.
- Easy to clean.
- 6" deep open waterless pan.
- Individually controlled heating elements.
- Thermostatic heat controls and indicator lights.
- Limited manufacturers warranty .